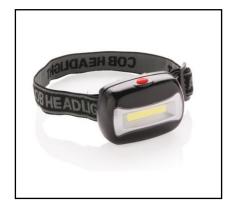

## XC CONNECTS Lange Kleiweg 6-28, 2288 GK Rijswijk The Netherlands

## **EU Declaration of Conformity**

This declaration of conformity is issued under the sole responsibility of:

Importer: XD Connects B.V. Lange Kleiweg 6-28, 2288 GK Rijswijk, The Netherlands

Item number: P513.69

Item description: COB head torch

Item picture:



## **Confirmation:**

We hereby declare that the item mentioned above complies with the following legal requirements

Electromagnetic Compatibility (EMC) 2014/30/EU
Restriction of the use of certain hazardous substances RoHS Directive 2011/65/EU and amendment (EU) 2015/863

And in accordance with the following standards:

- EN 55015:2019+A11:2020

- EN 61547:2019

- EN 62471:2008

XD Connects B.V.

Name: Kevin Zhou

Function: QA

**Authorized Signature:** 

Date: Nov 4th, 2022

Lein 2hou xd connects

Lange Kleiweg 6-28

2288 GK Rijswijk

the Netherlands